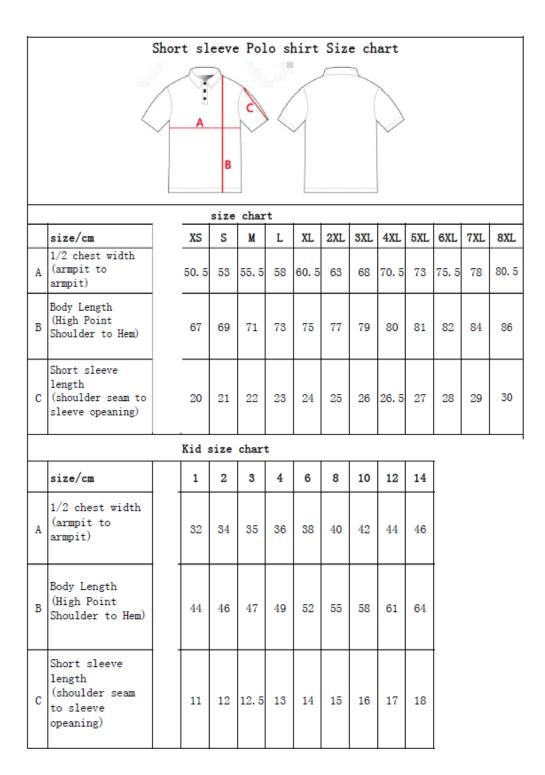

#### **Match Shirts**

One match shirt is included in the match registration fee. Only short sleeved shirts are available.

| Match shirt size: |  |
|-------------------|--|
| Additional shirts |  |
| @ \$64 each:      |  |